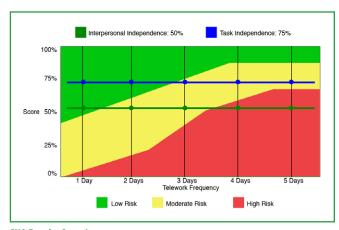

#### **Social Needs Definitions**

**Task Independence:** An employee's ability to work and problem-solve independently with minimal supervision and feedback.

**SNA Results Overview** 

**Interpersonal Independence:** An employee's need for social interactions and the level that these needs are met at the workplace.

**Telework Frequency:** The amount of time an employee will be teleworking, and how that time impacts their task and interpersonal social-needs dynamics.

As part of an employee's overall ability to effectively telework, task and interpersonal independence are essential, along with the number of days a teleworker will be working remotely. The impact of social needs on an employee's success in a telework environment can be directly addressed through a thoughtful telework implementation.

For example, a teleworker with a low Task Independence score can address this issue through planned remote collaboration with co-workers and the use of collaboration technology. A teleworker with a low Interpersonal Independence score can address this by augmenting social interaction while teleworking. As the number of days an employee teleworks increases, the need to address any social-needs concerns pinpointed by the SNA becomes more essential.